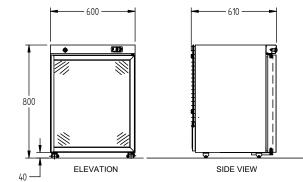

## SPECIFICATIONS

| CAPACITY LITRES                                            | 120                      |  |
|------------------------------------------------------------|--------------------------|--|
| TEMPERATURE - 32°C AMBIENT<br>ENVIRONMENT                  | 1°C / 4°C                |  |
| DIMENSIONS - W X D X H MM                                  | 600 x 610 x 803          |  |
| WEIGHT UNPACKED (KG)                                       | 65                       |  |
| DOOR TYPE                                                  | Standard: G (Glass Door) |  |
| FINISH (INTERIOR AND EXTERIOR<br>Excluding rear and under) | S (Stainless Steel)      |  |
| SHELVES                                                    | 2                        |  |
| ELECTRICAL                                                 |                          |  |
| POWER SUPPLY                                               | 10 amp                   |  |
| POWER CABLE LENGTH (METRES)                                | 2                        |  |
| RUNNING AMPS                                               | 1.2                      |  |
|                                                            |                          |  |