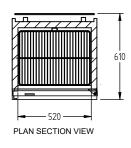

## SPECIFICATIONS

| CAPACITY LITRES                                            | 120                      |  |
|------------------------------------------------------------|--------------------------|--|
| TEMPERATURE - 32°C AMBIENT<br>ENVIRONMENT                  | 1°C / 4°C                |  |
| DIMENSIONS - W X D X H MM                                  | 600 x 610 x 803          |  |
| WEIGHT UNPACKED (KG)                                       | 65                       |  |
| DOOR TYPE                                                  | Standard: G (Glass Door) |  |
| FINISH (INTERIOR AND EXTERIOR<br>Excluding rear and under) | S (Stainless Steel)      |  |
| SHELVES                                                    | 2                        |  |
| ELECTRICAL                                                 |                          |  |
| POWER SUPPLY                                               | 10 amp                   |  |
| POWER CABLE LENGTH (METRES)                                | 2                        |  |
| RUNNING AMPS                                               | 1.2                      |  |
|                                                            |                          |  |