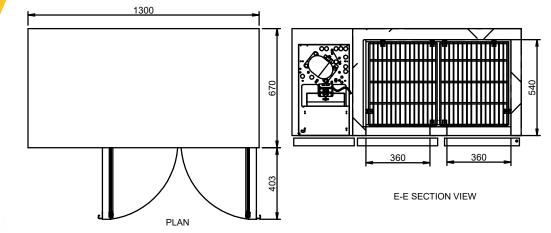

## HTU2GS

CATEGORY TOPA

Topaz

RANGE
Under Counter

JNIT REFRIGERATOF

YPE SELE CONTAINED

00RS 2

| SPECFICATIONS                                                 |                        |
|---------------------------------------------------------------|------------------------|
| CAPACITY LITRES                                               | 210                    |
| TEMPERATURE                                                   | 1°C / 4°C              |
| DIMENSIONS - W X D X H (ON<br>120 MM H CASTORS) MM            | 1300 W x 670 D x 850 H |
| WEIGHT UNPACKED (KG)                                          | 90                     |
| STANDARD INCLUSIONS                                           |                        |
| DOOR TYPE/SPLIT                                               | G (Glass Door)         |
| FINISH (INTERIOR AND<br>Exterior excluding rear<br>and under) | S (Stainless Steel)    |
| SHELVES/DOOR (ADJUSTABLE<br>STRIPS AND CLIPS)                 | 2                      |
| GAS TYPE                                                      |                        |
| REFRIGERANT                                                   | R134a                  |
|                                                               |                        |