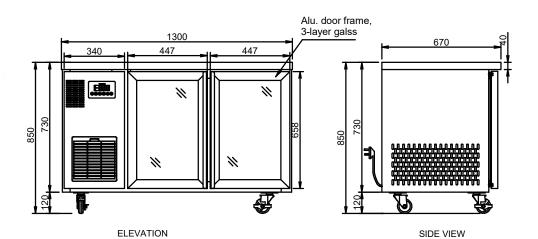

## HTU2GS

CATEGORY TOPA

Topaz

RANGE
Under Counter

JNIT REFRIGERATOF

YPE SELE CONTAINED

00RS 2

| SPECFICATIONS                                                 |                        |
|---------------------------------------------------------------|------------------------|
| CAPACITY LITRES                                               | 210                    |
| TEMPERATURE                                                   | 1°C / 4°C              |
| DIMENSIONS - W X D X H (ON<br>120 MM H CASTORS) MM            | 1300 W x 670 D x 850 H |
| WEIGHT UNPACKED (KG)                                          | 90                     |
| STANDARD INCLUSIONS                                           |                        |
| DOOR TYPE/SPLIT                                               | G (Glass Door)         |
| FINISH (INTERIOR AND<br>Exterior excluding rear<br>and under) | S (Stainless Steel)    |
| SHELVES/DOOR (ADJUSTABLE<br>STRIPS AND CLIPS)                 | 2                      |
| GAS TYPE                                                      |                        |
| REFRIGERANT                                                   | R134a                  |
|                                                               |                        |