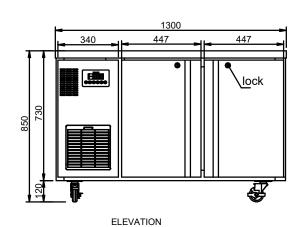

SELF CONTAINED

**DOORS** 

2

E-E SECTION VIEW

| SPECFICATIONS                                                 |                        |
|---------------------------------------------------------------|------------------------|
| CAPACITY LITRES                                               | 210                    |
| TEMPERATURE                                                   | 1°C / 4°C              |
| DIMENSIONS - W X D X H (ON<br>120 MM H CASTORS) MM            | 1300 W x 670 D x 850 H |
| WEIGHT UNPACKED (KG)                                          | 90                     |
| STANDARD INCLUSIONS                                           |                        |
| DOOR TYPE/SPLIT                                               | S (Solid Door)         |
| FINISH (INTERIOR AND<br>Exterior excluding rear<br>and under) | S (Stainless Steel)    |
| SHELVES/DOOR (ADJUSTABLE STRIPS AND CLIPS)                    | 2                      |
| GAS TYPE                                                      |                        |
| REFRIGERANT                                                   | R134a                  |