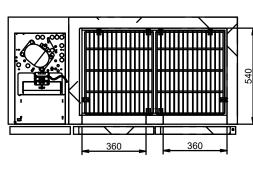

SELF CONTAINED

**DOORS** 

2

E-E SECTION VIEW

| SPECFICATIONS                                                 |                        |
|---------------------------------------------------------------|------------------------|
| CAPACITY LITRES                                               | 210                    |
| TEMPERATURE                                                   | 1°C / 4°C              |
| DIMENSIONS - W X D X H (ON<br>120 MM H CASTORS) MM            | 1300 W x 670 D x 850 H |
| WEIGHT UNPACKED (KG)                                          | 90                     |
| STANDARD INCLUSIONS                                           |                        |
| DOOR TYPE/SPLIT                                               | S (Solid Door)         |
| FINISH (INTERIOR AND<br>Exterior excluding rear<br>and under) | S (Stainless Steel)    |
| SHELVES/DOOR (ADJUSTABLE STRIPS AND CLIPS)                    | 2                      |
| GAS TYPE                                                      |                        |
| REFRIGERANT                                                   | R134a                  |