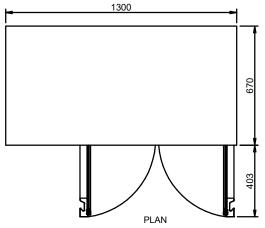

SELF CONTAINED

**DOORS** 

2

E-E SECTION VIEW

| SPECFICATIONS                                                 |                        |
|---------------------------------------------------------------|------------------------|
| CAPACITY LITRES                                               | 210                    |
| TEMPERATURE                                                   | 1°C / 4°C              |
| DIMENSIONS - W X D X H (ON<br>120 MM H CASTORS) MM            | 1300 W x 670 D x 850 H |
| WEIGHT UNPACKED (KG)                                          | 90                     |
| STANDARD INCLUSIONS                                           |                        |
| DOOR TYPE/SPLIT                                               | S (Solid Door)         |
| FINISH (INTERIOR AND<br>Exterior excluding rear<br>and under) | S (Stainless Steel)    |
| SHELVES/DOOR (ADJUSTABLE STRIPS AND CLIPS)                    | 2                      |
| GAS TYPE                                                      |                        |
| REFRIGERANT                                                   | R134a                  |