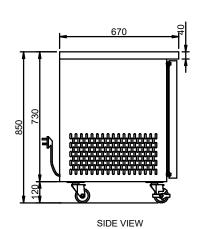

SELF CONTAINED

**DOORS** 

2

E-E SECTION VIEW

| SPECFICATIONS                                                 |                        |
|---------------------------------------------------------------|------------------------|
| CAPACITY LITRES                                               | 210                    |
| TEMPERATURE                                                   | 1°C / 4°C              |
| DIMENSIONS - W X D X H (ON<br>120 MM H CASTORS) MM            | 1300 W x 670 D x 850 H |
| WEIGHT UNPACKED (KG)                                          | 90                     |
| STANDARD INCLUSIONS                                           |                        |
| DOOR TYPE/SPLIT                                               | S (Solid Door)         |
| FINISH (INTERIOR AND<br>Exterior excluding rear<br>and under) | S (Stainless Steel)    |
| SHELVES/DOOR (ADJUSTABLE STRIPS AND CLIPS)                    | 2                      |
| GAS TYPE                                                      |                        |
| REFRIGERANT                                                   | R134a                  |