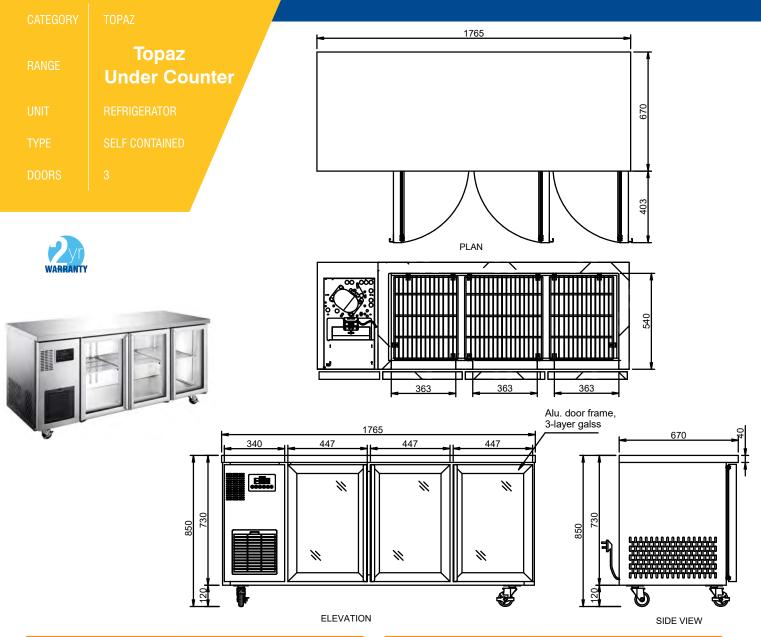

## HTU3GS

| SPECFICATIONS                                                 |                        |  |  |
|---------------------------------------------------------------|------------------------|--|--|
| CAPACITY LITRES                                               | 325                    |  |  |
| TEMPERATURE                                                   | 1°C / 4°C              |  |  |
| DIMENSIONS - W X D X H (ON<br>120 MM H CASTORS) MM            | 1765 W x 670 D x 850 H |  |  |
| WEIGHT UNPACKED (KG)                                          | 137                    |  |  |
| STANDARD INCLUSIONS                                           |                        |  |  |
| DOOR TYPE/SPLIT                                               | G (Glass Door)         |  |  |
| FINISH (INTERIOR AND<br>Exterior excluding rear<br>And under) | S (Stainless Steel)    |  |  |
| SHELVES/DOOR (ADJUSTABLE<br>STRIPS AND CLIPS)                 | 2                      |  |  |
| GAS TYPE                                                      |                        |  |  |
| REFRIGERANT                                                   | R134a                  |  |  |