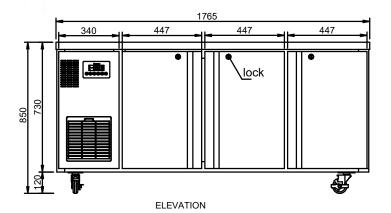

SELF CONTAINED

**DOORS** 

3

540

| SPECFICATIONS                                                 |                        |
|---------------------------------------------------------------|------------------------|
| CAPACITY LITRES                                               | 325                    |
| TEMPERATURE                                                   | 1°C / 4°C              |
| DIMENSIONS - W X D X H (ON<br>120 MM H CASTORS) MM            | 1765 W x 670 D x 850 H |
| WEIGHT UNPACKED (KG)                                          | 137                    |
| STANDARD INCLUSIONS                                           |                        |
| DOOR TYPE/SPLIT                                               | S (Solid Door)         |
| FINISH (INTERIOR AND<br>Exterior excluding rear<br>and under) | S (Stainless Steel)    |
| SHELVES/DOOR (ADJUSTABLE<br>Strips and Clips)                 | 2                      |
| GAS TYPE                                                      |                        |
| REFRIGERANT                                                   | R134a                  |