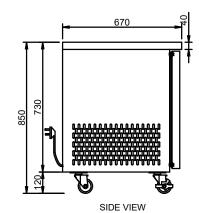

SELF CONTAINED

**DOORS** 

3

540

| SPECFICATIONS                                                 |                        |
|---------------------------------------------------------------|------------------------|
| CAPACITY LITRES                                               | 325                    |
| TEMPERATURE                                                   | 1°C / 4°C              |
| DIMENSIONS - W X D X H (ON<br>120 MM H CASTORS) MM            | 1765 W x 670 D x 850 H |
| WEIGHT UNPACKED (KG)                                          | 137                    |
| STANDARD INCLUSIONS                                           |                        |
| DOOR TYPE/SPLIT                                               | S (Solid Door)         |
| FINISH (INTERIOR AND<br>Exterior excluding rear<br>and under) | S (Stainless Steel)    |
| SHELVES/DOOR (ADJUSTABLE<br>Strips and Clips)                 | 2                      |
| GAS TYPE                                                      |                        |
| REFRIGERANT                                                   | R134a                  |