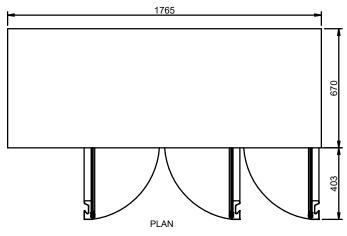

SELF CONTAINED

**DOORS** 

3

540

| SPECFICATIONS                                                 |                        |
|---------------------------------------------------------------|------------------------|
| CAPACITY LITRES                                               | 325                    |
| TEMPERATURE                                                   | 1°C / 4°C              |
| DIMENSIONS - W X D X H (ON<br>120 MM H CASTORS) MM            | 1765 W x 670 D x 850 H |
| WEIGHT UNPACKED (KG)                                          | 137                    |
| STANDARD INCLUSIONS                                           |                        |
| DOOR TYPE/SPLIT                                               | S (Solid Door)         |
| FINISH (INTERIOR AND<br>Exterior excluding rear<br>and under) | S (Stainless Steel)    |
| SHELVES/DOOR (ADJUSTABLE<br>Strips and Clips)                 | 2                      |
| GAS TYPE                                                      |                        |
| REFRIGERANT                                                   | R134a                  |