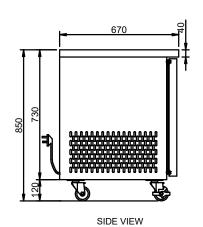

SELF CONTAINED

D00RS

2

E-E SECTION VIEW

| SPECFICATIONS                                                 |                        |
|---------------------------------------------------------------|------------------------|
| CAPACITY LITRES                                               | 210                    |
| TEMPERATURE                                                   | -18°C / -22°C          |
| DIMENSIONS - W X D X H (ON<br>120 MM H CASTORS) MM            | 1300 W x 670 D x 850 H |
| WEIGHT UNPACKED (KG)                                          | 90                     |
| STANDARD INCLUSIONS                                           |                        |
| DOOR TYPE/SPLIT                                               | S (Solid Door)         |
| FINISH (INTERIOR AND<br>Exterior excluding rear<br>and under) | S (Stainless Steel)    |
| SHELVES/DOOR (ADJUSTABLE<br>Strips and Clips)                 | 2                      |
| GAS TYPE                                                      |                        |
| REFRIGERANT                                                   | R404a                  |