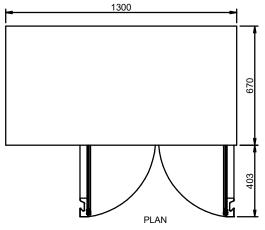

SELF CONTAINED

D00RS

2

E-E SECTION VIEW

| SPECFICATIONS                                                 |                        |
|---------------------------------------------------------------|------------------------|
| CAPACITY LITRES                                               | 210                    |
| TEMPERATURE                                                   | -18°C / -22°C          |
| DIMENSIONS - W X D X H (ON<br>120 MM H CASTORS) MM            | 1300 W x 670 D x 850 H |
| WEIGHT UNPACKED (KG)                                          | 90                     |
| STANDARD INCLUSIONS                                           |                        |
| DOOR TYPE/SPLIT                                               | S (Solid Door)         |
| FINISH (INTERIOR AND<br>Exterior excluding rear<br>and under) | S (Stainless Steel)    |
| SHELVES/DOOR (ADJUSTABLE<br>Strips and Clips)                 | 2                      |
| GAS TYPE                                                      |                        |
| REFRIGERANT                                                   | R404a                  |