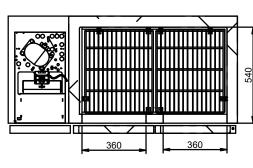

SELF CONTAINED

D00RS

2

E-E SECTION VIEW

| SPECFICATIONS                                                 |                        |
|---------------------------------------------------------------|------------------------|
| CAPACITY LITRES                                               | 210                    |
| TEMPERATURE                                                   | -18°C / -22°C          |
| DIMENSIONS - W X D X H (ON<br>120 MM H CASTORS) MM            | 1300 W x 670 D x 850 H |
| WEIGHT UNPACKED (KG)                                          | 90                     |
| STANDARD INCLUSIONS                                           |                        |
| DOOR TYPE/SPLIT                                               | S (Solid Door)         |
| FINISH (INTERIOR AND<br>Exterior excluding rear<br>and under) | S (Stainless Steel)    |
| SHELVES/DOOR (ADJUSTABLE<br>Strips and Clips)                 | 2                      |
| GAS TYPE                                                      |                        |
| REFRIGERANT                                                   | R404a                  |