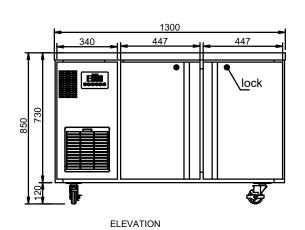

SELF CONTAINED

D00RS

2

E-E SECTION VIEW

| SPECFICATIONS                                                 |                        |
|---------------------------------------------------------------|------------------------|
| CAPACITY LITRES                                               | 210                    |
| TEMPERATURE                                                   | -18°C / -22°C          |
| DIMENSIONS - W X D X H (ON<br>120 MM H CASTORS) MM            | 1300 W x 670 D x 850 H |
| WEIGHT UNPACKED (KG)                                          | 90                     |
| STANDARD INCLUSIONS                                           |                        |
| DOOR TYPE/SPLIT                                               | S (Solid Door)         |
| FINISH (INTERIOR AND<br>Exterior excluding rear<br>and under) | S (Stainless Steel)    |
| SHELVES/DOOR (ADJUSTABLE<br>Strips and Clips)                 | 2                      |
| GAS TYPE                                                      |                        |
| REFRIGERANT                                                   | R404a                  |