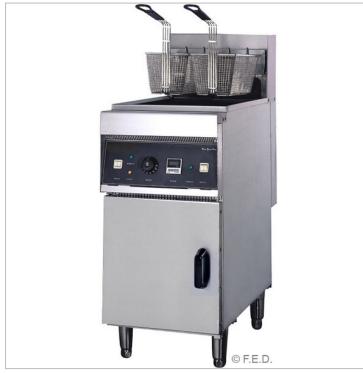

## 28L Oil Capacity Electric Fryer - EF-28LE

## **Quick Overview**

- Stainless Steel Construction
- Two Baskets
- Cold Zone
- Very Fast Recovery
- High-effect heating tube

Description

EF-28LE - Electric Fryer With Cold Zone

Temp. 50 to 200°c

Recommended Oil Capacity: 28 Litres

- Stainless Steel Construction
- Two Baskets
- Cold Zone
- Very Fast Recovery
- High-effect heating tube
- · Safe oil drain valve
- Over-temperature protector
- Single Stainless Steel Vat
- Come With Vat Lid
- The electro-thermal pipe can turn upward which is convenient to clean
- Sturdy Adjustable Feet