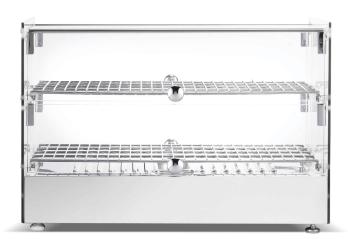

## Counter-top Self-Service Headted Food Display - HSW-50

## **Quick Overview**

- Adjustable Temperature control (Mechanical)
- Straight glass
- 5 sides of glass exhibit your products clearly
- Main Switch at back
- Non-adjustable chrome plate shelves
- Hinged doors at the front and back

## Description

Counter-top Self-Service Headted Food Display - HSW-50

- Adjustable Temperature control (Mechanical)
- Straight glass
- 5 sides of glass exhibit your products clearly
- Main Switch at back
- Non-adjustable chrome plate shelves
- Hinged doors at the front and back