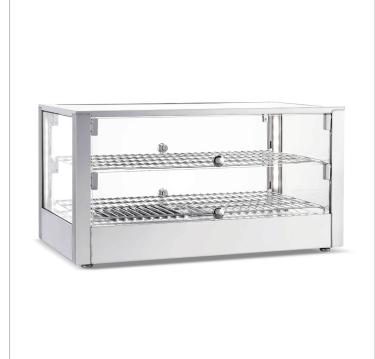

## Counter-top Self-Service Headted Food Display - HSW-80L

## **Quick Overview**

- Adjustable Temperature control (Mechanical)
- Straight glass
- 5 sides of glass exhibit your products clearly
- Main Switch at back
- Non-adjustable chrome plate shelves
- Hinged doors at the front and back
- 4pcs LED at side

## Description

Counter-top Self-Service Heated Food Display - HSW-80L

- Adjustable Temperature control (Mechanical)
- Straight glass
- 5 sides of glass exhibit your products clearly
- Main Switch at back
- Non-adjustable chrome plate shelves
- · Hinged doors at the front and back
- 4pcs LED at side