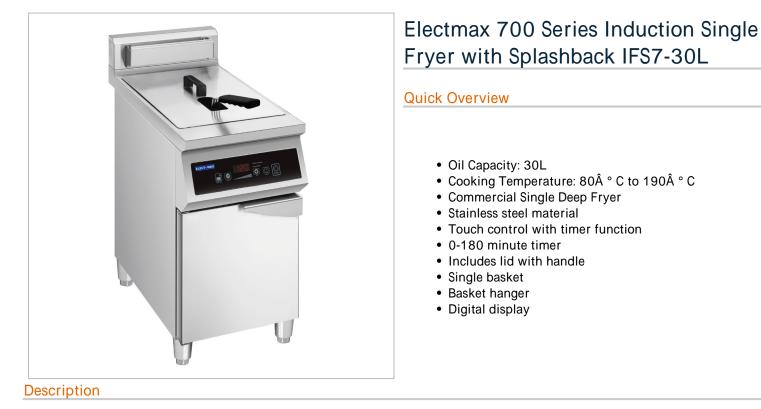

Electmax 700 Series Induction Single Fryer with Splashback IFS7-30L

Key Features

- Oil Capacity: 30L
- Cooking Temperature: 80 ° C to 190 ° C
- Commercial Single Deep Fryer
- Stainless steel material
- Touch control with timer function
- 0-180 minute timer
- Includes lid with handle
- Single basket
- Basket hanger
- Digital display