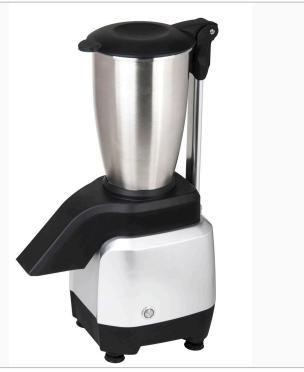

## Ice Crusher IC200-3L

## **Quick Overview**

- Speed: 30kg per hour
- Capacity: 3 Liter
- Base made in aluminum alloy
- Stainless steel container
- Strong cutlery steel blade
- Safety microswitch included

Description

Ice Crusher IC200-3L

- Speed: 30kg per hour
- Capacity: 3 Liter
- Base made in aluminum alloy
- Stainless steel container
- Strong cutlery steel blade
- Safety microswitch included
- High capacity for professional use
- Ventilated motor with gear transmission for prolonged use
- The machine is designed and produced according to international standards for safety and hygiene.