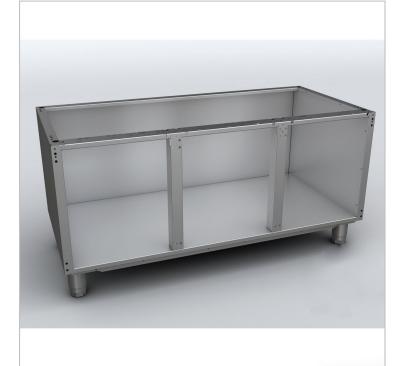

## Open Front Stand to Suit 1200mm Wide Models in Fagor 700 Kore Series - MB-715

## Description

STAND, MB-715

- Manufactured with a solid structure in AISI-304 stainless steel.
- Hidden screws.
- Can be quickly connected to serve as a support for surface top elements from the KORE 700 range.
- Can be used as an open storage element.
- Module and a half unit.
- Designed to be attached to optional door kits.