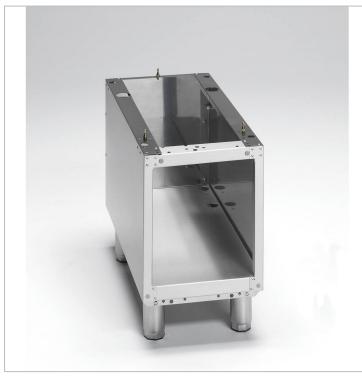

## Open Front Stand to Suit 400mm Wide Models in Fagor 700 Kore Series - MB-705

## Description

STAND, MB7-05

Made of stainless steel.

Element for adding to the table-top appliances of Range 700 to obtain a compact unit.

2 Years Parts and Labour + 2 Years Parts only Warranty with Product Registration within 14 Days of Invoice