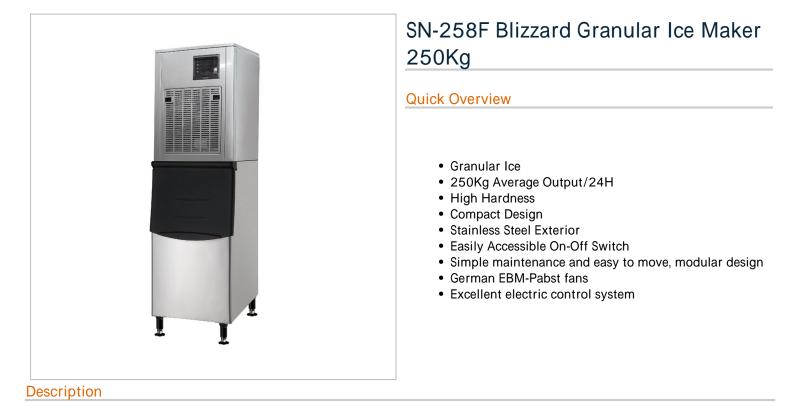

Blizzard Granular Ice Maker 250Kg - SN-258F

Storage: 125Kg

- Granular Ice
- 250Kg Average Output/24H
- High Hardness
- Compact Design
- Stainless Steel Exterior
- Easily Accessible On-Off Switch
- Simple maintenance and easy to move, modular design
- German EBM-Pabst fans
- Excellent electric control system
- Hisakage PCL
- Denmark Danfross Expansion
- AIR-COOLED
- Valve & Ory Fiter
- Fully automatic and accurate contral system
- Japanese Sasinomiya Solenoid & Hydraulic Vaive
- U.S. Morrill Water Pump
- Includes removable water fiter