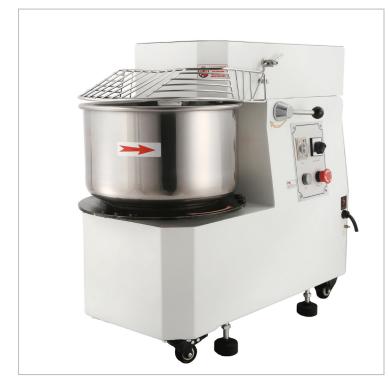

# Yasaki Tilting Head Removable Bowl 30L Spiral Mixer - HTD-30L

## Description

Yasaki Tilting Head Removable Bowl 30L Spiral Mixer - HTD-30L