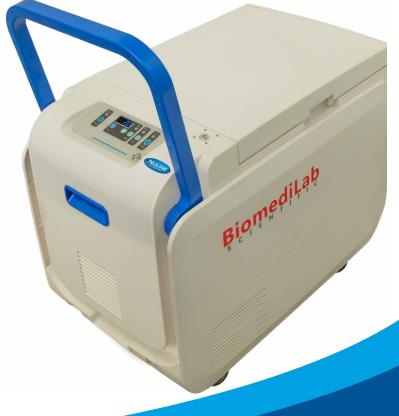

## PORTABLE MEDICAL REFRIGERATOR OR FREEZER RANGE

NULINE REFRIGERATION

- Ensure safe storage of valuable vaccines from one location to another without using external power with these portable refrigerator or freezers.
- The unique pull handle makes it easy to move from one location to another.
- The unique lithium battery can operate up to 96 hours on one charge on the refrigerator unit or 48 hours if using the freezer unit.
- If needed you can simply plug it into your car via the 12V DC option. All power cords are included giving you the options to power-up in multiple convenient ways.
- Comes with all the features required to safely store vaccines as you would using a traditional refrigerator, except you can take this one with you.
- The data logger provided not only keeps records for the temperature but will also send you app notifications if there are any temperature issues.
- All historical information, including High/Low temperatures, can be accessed by an easy-to-use app.

These portable refrigerators and freezers have be specifically designed to store products that are already cooled, chilled or frozen to the required temperature. They will maintain the product temperature during transportation within the portable unit.