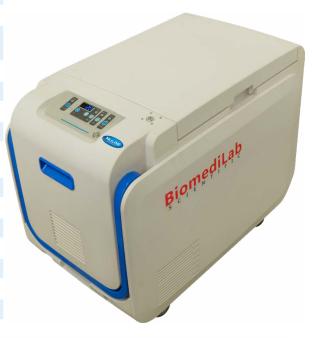

## PORTABLE MEDICAL REFRIGERATOR OR FREEZER RANGE

NULINE REFRIGERATION

- Ensure safe storage of valuable vaccines from one location to another without using external power with these portable refrigerator or freezers.
- The unique pull handle makes it easy to move from one location to another.
- The unique lithium battery can operate up to 96 hours on one charge on the refrigerator unit or 48 hours if using the freezer unit.
- If needed you can simply plug it into your car via the 12V DC option. All power cords are included giving you the options to power-up in multiple convenient ways.
- Comes with all the features required to safely store vaccines as you would using a traditional refrigerator, except you can take this one with you.
- The data logger provided not only keeps records for the temperature but will also send you app notifications if there are any temperature issues.
- All historical information, including High/Low temperatures, can be accessed by an easy-to-use app.

These portable refrigerators and freezers have be specifically designed to store products that are already cooled, chilled or frozen to the required temperature. They will maintain the product temperature during transportation within the portable unit.