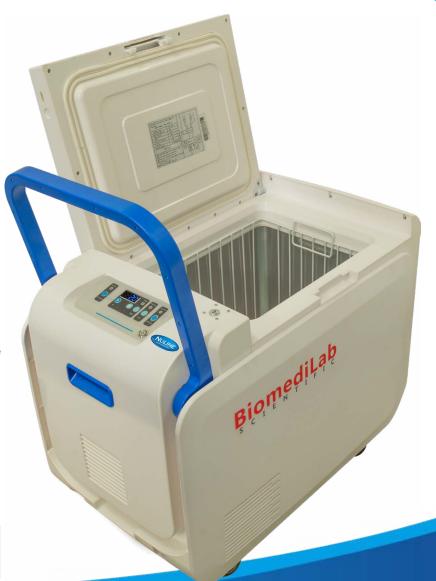

## PORTABLE MEDICAL REFRIGERATOR OR FREEZER RANGE

NULINE REFRIGERATION

- Ensure safe storage of valuable vaccines from one location to another without using external power with these portable refrigerator or freezers.
- The unique pull handle makes it easy to move from one location to another.
- The unique lithium battery can operate up to 96 hours on one charge on the refrigerator unit or 48 hours if using the freezer unit.
- If needed you can simply plug it into your car via the 12V DC option. All power cords are included giving you the options to power-up in multiple convenient ways.
- Comes with all the features required to safely store vaccines as you would using a traditional refrigerator, except you can take this one with you.
- The data logger provided not only keeps records for the temperature but will also send you app notifications if there are any temperature issues.
- All historical information, including High/Low temperatures, can be accessed by an easy-to-use app.

These portable refrigerators and freezers have be specifically designed to store products that are already cooled, chilled or frozen to the required temperature. They will maintain the product temperature during transportation within the portable unit.