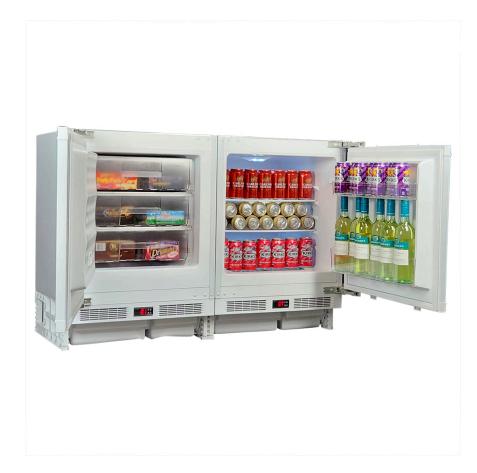

#### QUICK INFO

Quiet running built in style refrigerator and freezer combination. Units are designed to be 'hidden' behind cabinetry and are low in energy consumption.

Plenty of storage options with 3 x shelves including the floor, 1 x 'sunken' crisper and 2 x inner door shelves, can fit 109 x 375mm cans. Freezer has 3 x drawers (400mmW x 340mmD x 120mmH).

### PARTS AND ENERGY INFO

- Solid Door
- LED lighting
- Energy saving compressor
- Electronic Contoller
- 4/6 Star Rating For Both Fridge And Freezer

#### SPECIFICATIONS

| Capacity (litres)       | 207              |
|-------------------------|------------------|
| Holds (cans)            | 109              |
| Noise Level             | 39.00            |
| Consumption             | 0.59Kwh/24Hrs    |
| Unit dimensions (WxDxH) | 1190 x 540 x 820 |
| Lockable                | No               |
| Gross weight            | 61 kg            |