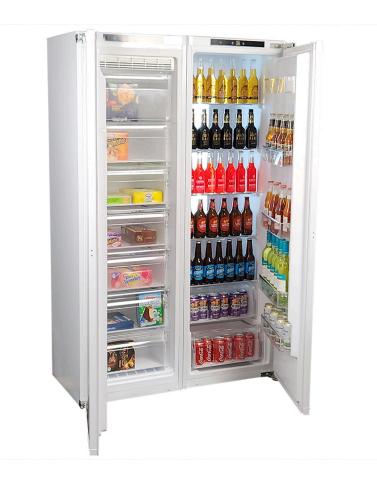

#### QUICK INFO

Quiet running built in upright style refrigerator and freezer combination. Units are designed to be fully integrated behind cabinetry and are low in energy consumption.

Plenty of storage options with fridge including 5 x shelves, 2 x crisper and 5 x inner door shelves, can fit 224 x 375mm cans, freezer has 6 x drawers and 1 x top flap section.

### PARTS AND ENERGY INFO

- Energy saving compressor
- LED lighting
- Solid Door
- Electronic Contoller

#### SPECIFICATIONS

| Capacity (litres)       | 479               |
|-------------------------|-------------------|
| Holds (cans)            | 224               |
| Noise Level             | 42.00             |
| Consumption             | 1.0Kwh/24Hrs      |
| Unit dimensions (WxDxH) | 1080 x 550 x 1770 |
| Lockable                | No                |
| Gross weight            | 110 kg            |