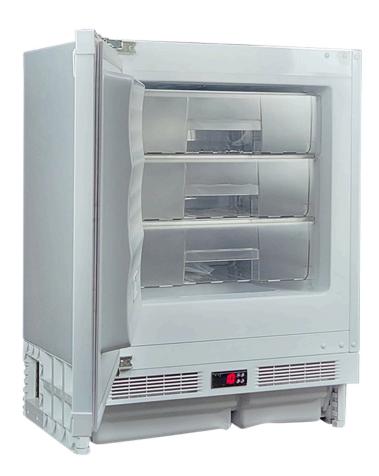

#### QUICK INFO

Quiet running low energy built in style freezer. Units are designed to be 'hidden' behind cabinetry and are low in energy consumption.

Plenty of storage options with 3 x Drawers 400mmW x 340mmD x 120mmH

### PARTS AND ENERGY INFO

- Solid Door
- Energy saving compressor
- LED lighting
- Electronic Contoller

#### SPECIFICATIONS

| Capacity (litres)       |
|-------------------------|
| Holds (cans)            |
| Noise Level             |
| Consumption             |
| Unit dimensions (WxDxH) |
| Lockable                |
| Gross weight            |

96 # CAPACITY\_CANS # 39.00 0.35Kwh/24Hrs 595 x 540 x 820 No 31 kg

\*\*Specifications and price of this product may change at any time

\*\*For more information about this product please call us or visit our website.