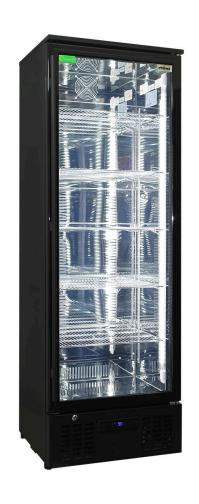

#### **QUICK INFO**

The Rhino upright glass door fridge range has been made especially with shallow depth of 515mm, to assist with installations that are tight for room. Not only does the unit boast brand name parts it also looks stunning with polished stainless steel interior and long bar handle on door.

The triple glazed LOW E glass ensures minimal condensation keeping your product visible to consumers. We also added 'electrically warmed' area's to body of fridge where door meets as this is always prone to heavy condensation. A unique feature no one else does these days with cheaper units on market.

#### PARTS AND ENERGY INFO

- Triple Glazing
- R600 100% ozone safe gas
- LOW E glass
- LED lighting
- German energy saving EBM fans
- Electronic Contoller
- Cyclopentane foaming

### **SPECIFICATIONS**

Capacity (litres) 293
Holds (cans) 320
Noise Level 47.00
Consumption 2.43Kwh/24Hrs
Unit dimensions (WxDxH) 600 x 515 x 1800
Lockable Yes
Gross weight 75 kg

<sup>\*\*</sup>Specifications and price of this product may change at any time