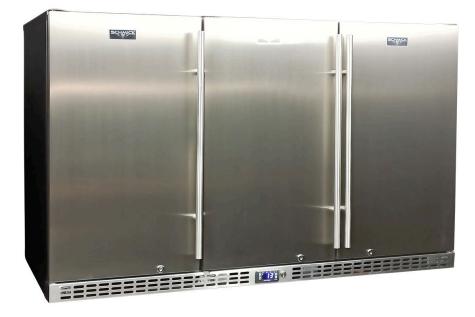

## MODEL: SK386-SD

### QUICK INFO

Quality low energy quiet running 3 door solid stainless steel bar fridge with polished stainless interior, blue/white led lighting, locks, quiet fans and quality parts. Designed to be reliable and functional the Schmick range is now our most popular.

The Schmick **SK386-SD** makes a great edition to any entertaining area, man cave, theater room and any hospitality venues.

#### SPECIFICATIONS

| Capacity (litres)       | 399              |
|-------------------------|------------------|
| Holds (cans)            | 396              |
| Noise Level             | 43.00            |
| Consumption             | 1.6Kwh/24Hrs     |
| Unit dimensions (WxDxH) | 1345 x 590 x 840 |
| Lockable                | Yes              |
| Gross weight            | 92 kg            |