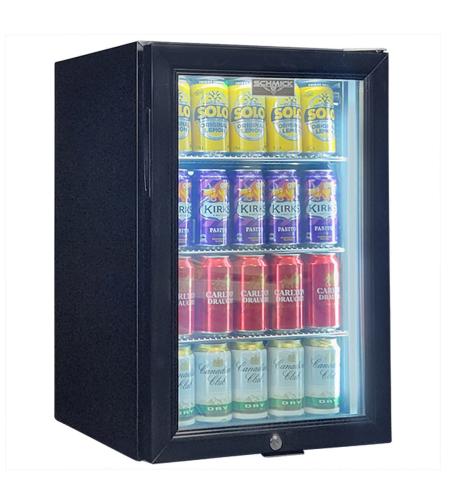

## **SK68-B**

#### **QUICK INFO**

Reliable Triple Glazed Glass Quiet running Door Bar Fridge with lock, adjustable shelving, polished stainless interior and reversible door.

Unit has switch for a choice of blue or white LED lighting, is low in energy consumption and quiet to run. The full adjustable shelving allows 4 x high of 375ml cans and shelving has 47 x adjustable positions to allow any size drinks to be filled at optimal capacity.

### **SPECIFICATIONS**

Capacity (litres) 69
Holds (cans) 76
Noise Level 41.00
Consumption 0.55Kwh/24Hrs
Unit dimensions (WxDxH) 435 x 490 x 680
Lockable Yes
Gross weight 29 kg

<sup>\*\*</sup>Specifications and price of this product may change at any time