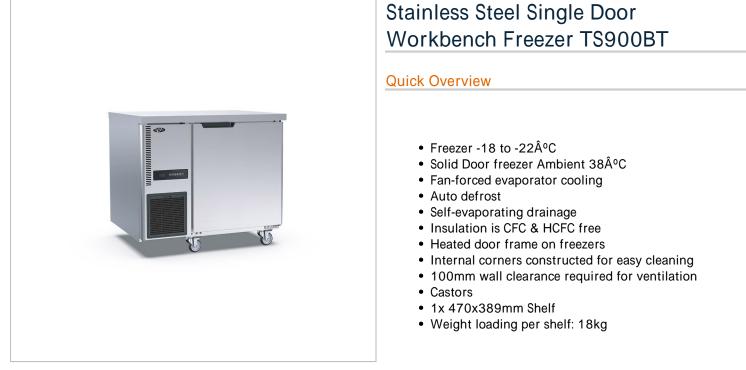

Description

Stainless Steel Single Door Workbench Freezer TS900BT

600 Series

FREEZER • -18 to -22 ° C

S/S Single Door fridge - 128 Litre

Key Features

- Freezer -18 to -22°C
- Solid Door freezer Ambient 38°C
- Fan-forced evaporator cooling
- Auto defrost

- Self-evaporating drainage
- Insulation is CFC & HCFC free
- Heated door frame on freezers
- Internal corners constructed for easy cleaning
- 100mm wall clearance required for ventilation
- Castors
- 1x 470x389mm Shelf
- Weight loading per shelf: 18kg