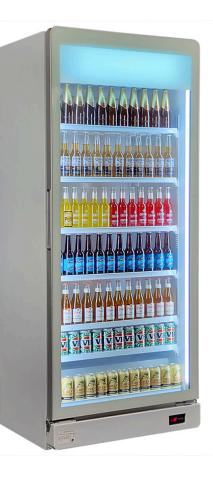

### QUICK INFO

**Super Looking Upright Triple Glazed Bar Fridge** with plenty of shelving adjustments, led lighting, lock and castor wheels. A great product for your entertaining area, man cave or theater room.

The extra wide design looks great and with extra shelves you can fit 600 x CANS! Now that's what i call a party. Quality parts, 117 x shelf heights plus special lockable shelf clips so shelving is stable, very unique design.

#### SPECIFICATIONS

| Capacity (litres)       | 737              |
|-------------------------|------------------|
| Holds (cans)            | 600              |
| Noise Level             | 47               |
| Consumption             | 1.6Kwh/24Hrs     |
| Unit dimensions (WxDxH) | 890 x 655 x 2130 |
| Lockable                | No               |
| Gross weight            | 65 kg            |