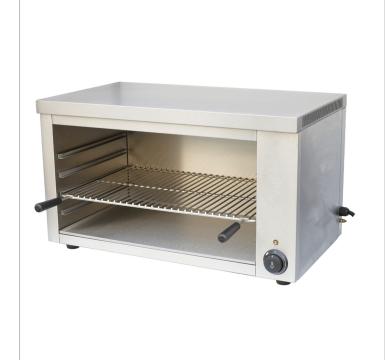

### **Quick Overview**

- Durable stainless-steel heater
- · Infinite switch with continuous function
- Stainless steel structure
- Rack support on both sides
- Come with 1x wiring grid
- Stainless steel crumb collector at the bottom
- Control knob on the right-hand side
- Cool to touch Bakelite grid handles
- Anti-slip feet

### **Key Features**

- Durable stainless-steel heater
- Infinite switch with continuous function
- Stainless steel structure
- Rack support on both sides
- Come with 1x wiring grid
- Stainless steel crumb collector at the bottom
- Control knob on the right-hand side
- Cool to touch Bakelite grid handles
- Anti-slip feet